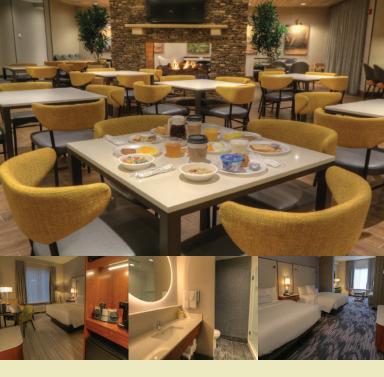

## **IN-ROOM**

Paul Mitchell Toiletries
Sealy Mattresses
High Speed Internet Access
Mini Fridge & Microwave
Single Serve Coffee Brewer
Hulu, Netflix & YouTube
Enabled Smart TV

## HOTEL

Complimentary Breakfast
Outdoor Fire Pit, Pool & Hot Tub
Fitness Center
Complimentary On-Site Parking
24/7 Market
Flexible Lobby Workspaces
& Seating

Our downtown location is a short walk away from the Gatlinburg Convention Center, Ripley's Aquarium & many other local attractions. We are also easily accessible to the Great Smoky Mountains National Park, Dollywood, Ober Gatlinburg & Rocky Top Sports World.