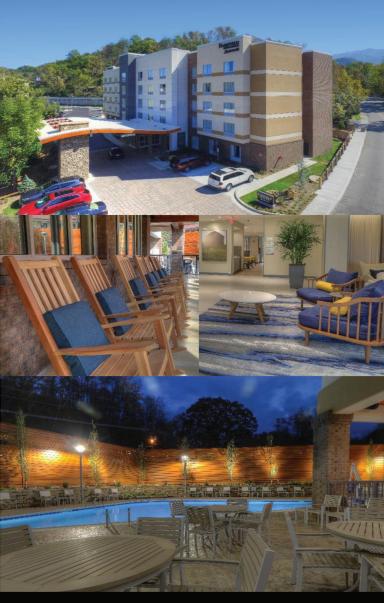

## FAIRFIELD INN & SUITES® Marriott

Fairfield Inn & Suites Gatlinburg Downtown 611 Historic Nature Trail, Gatlinburg, Tennessee 37738 Phone 865.436.4935 • Fax 865.436.4936 www.marriott.com/gtlfg

At Fairfield Inn & Suites Gatlinburg Downtown, clean design, modern amenities & sweet slumber set the stage for balanced, stress free travel. We welcome you & every member of the family to relax each day, & take advantage of the best of what Fairfield has to offer.

## HOTEL

Complimentary Breakfast
Outdoor Fire Pit, Pool & Hot Tub
Fitness Center
Complimentary On-Site Parking
24/7 Market
Flexible Lobby Workspaces
& Seating

Our downtown location is a short walk away from the Gatlinburg Convention Center, Ripley's Aquarium & many other local attractions. We are also easily accessible to the Great Smoky Mountains National Park, Dollywood, Ober Gatlinburg & Rocky Top Sports World.