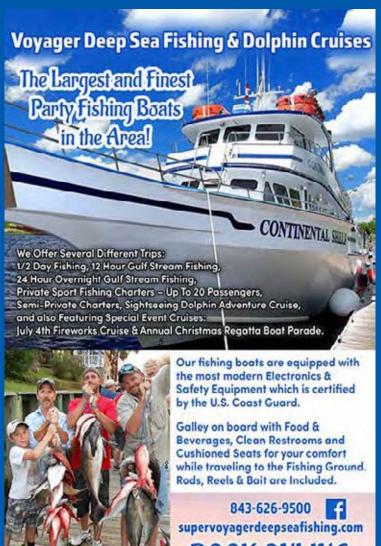

### **BOOK ONLINE**

\$4 OFF For Adults on Any : \$3 OFF For Adults on Any Dolphin Adventure Cruise

1/2 Day Fishing Trip

### Dolphin Adventure Cruise in Myrtle Beach

Join us on a cruise through the Inland Waterways of the Carolina's out to the Atlantic Ocean, where we'll get to watch the Shrimp Boat Fleet work their nets. This happens to be feeding time! Weather permitting, our crew will also haul aboard a net. Some of the different things that can be pulled up from the net are: shrimp, crabs, fish, sea urchins, seahorses, sand dollars, seashells, sting rays, and baby sharks.