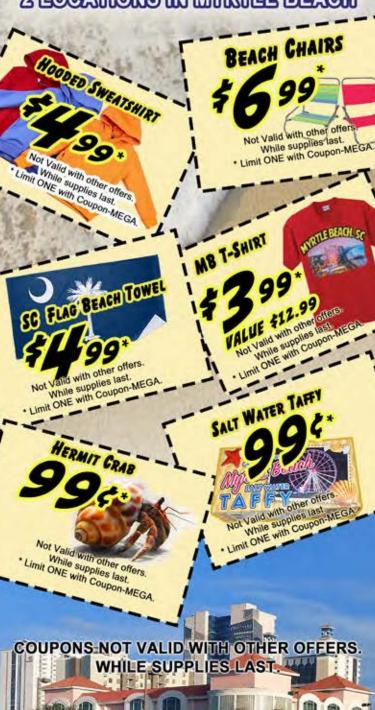

### 2 LOCATIONS IN MYRTLE BEACH

Burgers • Dogs • Ice Cream Treats

### FREE ICE CREAM SCOOP

MEGA 2024 With \$10 Purchase and this Coupon 900 Ocean Blvd. Myrtle Beach, SC